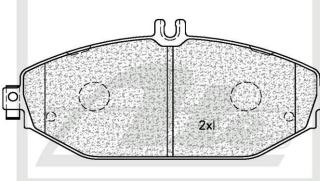

# 2x0

SUPPLIED WITH 2 X WEAR INDICATOR PADS PER SET NOTE: L + R HANDED

l**→** 175 **→** 69/78

**Details of New Part** 

**BRAKE PAD - FRONT** 

Brake Pad Sizes:

Length - 175.0mm

Height - 78.0mm / 69.0mm

Thickness - 18.5mm

#### **Box Dimensions**

Weight - 2800g

L - 220mm

H - 89mm

W - 115mm

Position

ATE1328

Vehicle Applications